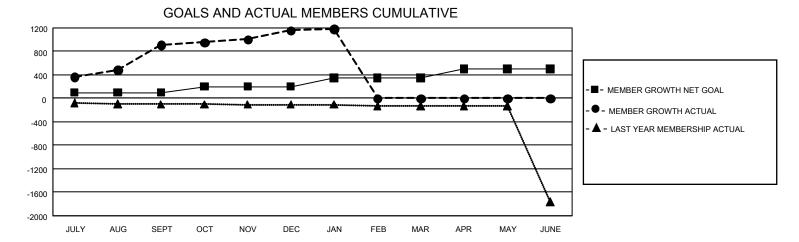

## GMT Constitutional Area 5 - C, Group B

REPORT DOES NOT INCLUDE CLUBS IN UNDISTRICTED AREAS.

| Clubs         |               |             |               | Members               |                        |                         |                                                    |  |
|---------------|---------------|-------------|---------------|-----------------------|------------------------|-------------------------|----------------------------------------------------|--|
|               | RESULTS FOR   | R 2020-2021 |               | RESULTS FOR 2020-2021 |                        |                         |                                                    |  |
| QUARTER       | NEW CLUB GOAL | NEW CLUBS   | DROPPED CLUBS | QUARTER MEME          | BER GROWTH NET<br>GOAL | MEMBER GROWTH<br>ACTUAL | DROPPED<br>MEMBERS ACTUAL<br>(including transfers) |  |
| JULY/AUG/SEPT | 0             | 0           | 0             | JULY/AUG/SEPT         | 100                    | 1,273                   | 163                                                |  |
| OCT/NOV/DEC   | 0             | 0           | 0             | OCT/NOV/DEC           | 100                    | 331                     | 39                                                 |  |
| JAN/FEB/MAR   | 0             | 0           | 0             | JAN/FEB/MAR           | 150                    | 32                      | 4                                                  |  |
| APR/MAY/JUNE  | 0             | 0           | 0             | APR/MAY/JUNE          | 150                    | 0                       | 0                                                  |  |